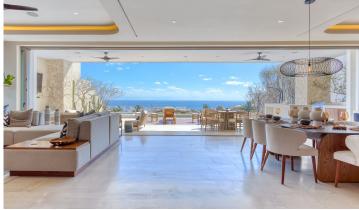

## SOLESTA LUXURY RESIDENCE 8C

CLUB CAMPESTRE | SAN JOSÉ DEL CABO | MLS: 23-1033 | 4 BEDS | 4.5 BATHS | 3831.95 AC SF | 7,470 SF LOT SIZE

Welcome to Solesta Residences

Perched on the highest hill of Club Campestre San Jose, the Solesta residences offer breathtaking views over the azure waters of the Sea of Cortes, lush fairways, and surrounding mountains?an inspired blend of natural beauty and stylish sophistication with meticulously designed options to fit every lifestyle. Enjoy an elevated perspective of San Jose.

This spectacular residence has indoor-outdoor living spaces of 5,985 square feet over two-story?4-bedroom residence with many options to upgrade or customize elements to fit the needs of your lifestyle.