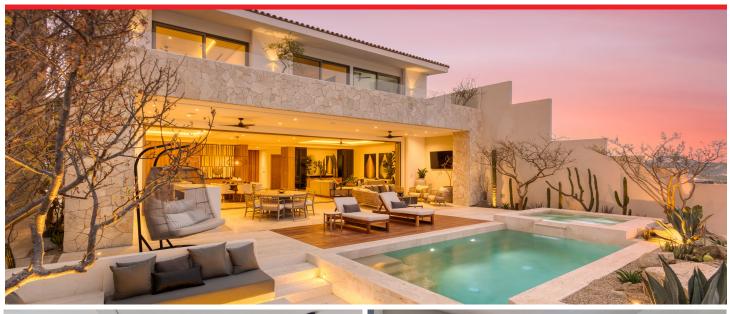

## SOLESTA LUXURY RESIDENCE 8C

CLUB CAMPESTRE | SAN JOSÉ DEL CABO | MLS: 23-1033 | 4 BEDS | 4.5 BATHS | 3831.95 AC SF | 7,470 SF LOT SIZE

Welcome to Solesta Residences

Perched on the highest hill of Club Campestre San Jose, the Solesta residences offer breathtaking views over the azure waters of the Sea of Cortes, lush fairways, and surrounding mountains?an inspired blend of natural beauty and stylish sophistication with meticulously designed options to fit every lifestyle. Enjoy an elevated perspective of San Jose.

This spectacular residence has indoor-outdoor living spaces of 5,985 square feet over two-story?4-bedroom residence with many options to upgrade or customize elements to fit the needs of your lifestyle.

Solesta is set within the prestigious community of Club Campestre San Jose which boasts over 550 acres of luxury living and world class amenities. Renown as one of the finest destinations for yearlong golf with an 18-hole Nicklaus designed golf course just moments from the culturally enriching town of San Jose del Cabo.