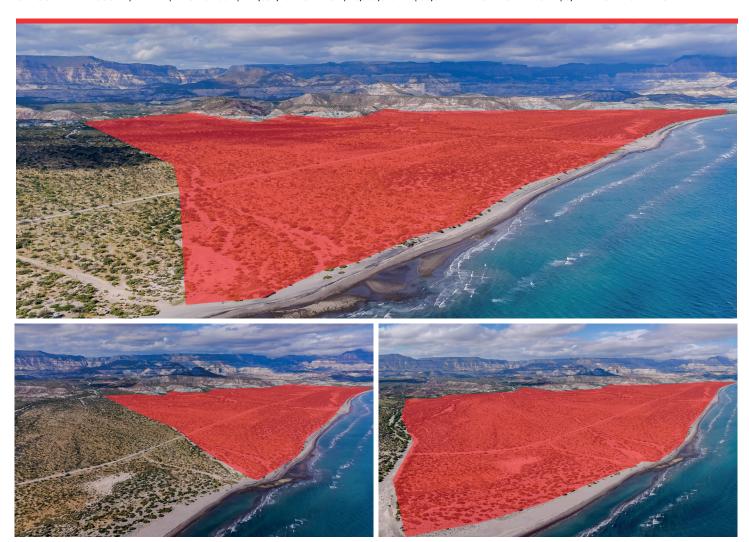

## PREDIO PUNTA COYOTE

SAN JUAN DE LA COSTA | LA PAZ | MLS: 23-4659 | 107,639,104 TOTAL SF | 10,000,000 M2 | 36,597 FT. FRONTAGE LENGTH | 3,400 FRONTAGE LENGTH M2

## Listing Overview

Punta Coyote is located between San Evaristo and San Juan de la Costa, 52 miles from La Paz and 49 miles from the International Airport; its extensive surface offers 1000 hectares and 3,400 meters of beachfront, as well as a topography where flat land predominates. Wonderful views of the sea and surrounded by the remnants of the Sierra de La Giganta and two streams make Punta Coyote a unique and ideal place to carry out a tourist development such as a boutique hotel or an ecotourism project that allows exclusive amenities to the area. To speak of Punta Coyote refers to an exclusive jewel open to residential tourism development. Special features: – To 52 miles from La Paz, taking the San Juan de La Costa w—100000 hectares -3,400 kilometers of beachfront.