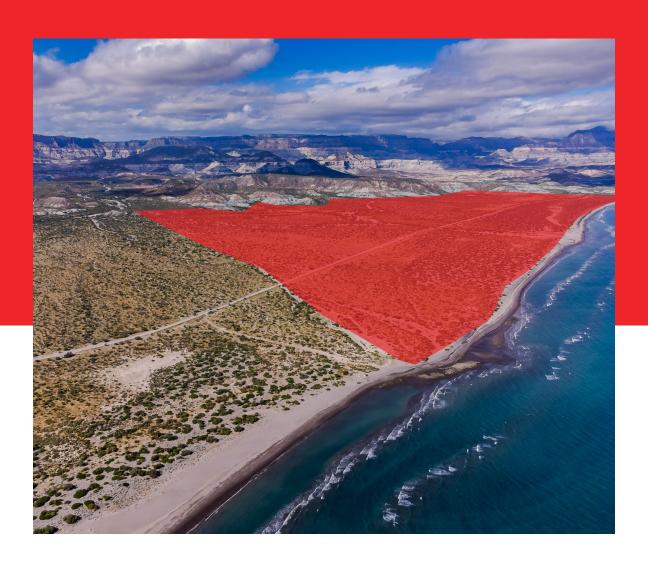

## MLS: 23-4659 107,639,104 TOTAL SF | 10,000,000 TOTAL M2 | 36,597 FRONTAGE LENGTH FT.

## ABOUT PREDIO PUNTA COYOTE

Punta Coyote is located between San Evaristo and San Juan de la Costa, 52 miles from La Paz and 49 miles from the International Airport; its extensive surface offers 1000 hectares and 3,400 meters of beachfront, as well as a topography where flat land predominates. Wonderful views of the sea and surrounded by the remnants of the Sierra de La Giganta and two streams make Punta Coyote a unique and ideal place to carry out a tourist development such as a boutique hotel or an ecotourism project that allows exclusive amenities to the area. To speak of Punta Coyote refers to an exclusive jewel open to residential tourism development. Special features: – To 52 miles from La Paz, taking the San Juan de La Costa w—100000 hectares -3,400 kilometers of beachfront.