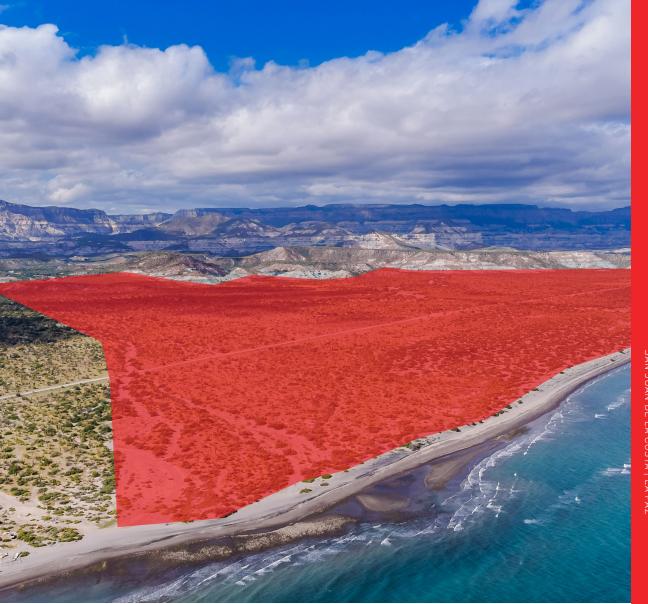

## MLS: 23-4659 107,639,104 TOTAL SF | 10,000,000 TOTAL M2 | 36,597 FRONTAGE LENGTH FT.

## ABOUT PREDIO PUNTA COYOTE

Punta Coyote is located between San Evaristo and San Juan de la Costa, 52 miles from La Paz and 49 miles from the International Airport; its extensive surface offers 1000 hectares and 3,400 meters of beachfront, as well as a topography where flat land predominates. Wonderful views of the sea and surrounded by the remnants of the Sierra de La Giganta and two streams make Punta Coyote a unique and ideal place to carry out a tourist development such as a boutique hotel or an ecotourism project that allows exclusive amenities to the area. To speak of Punta Coyote refers to an exclusive jewel open to residential tourism development. Special features: – To 52 miles from La Paz, taking the San Juan de La Costa w—100000 hectares -3,400 kilometers of beachfront.