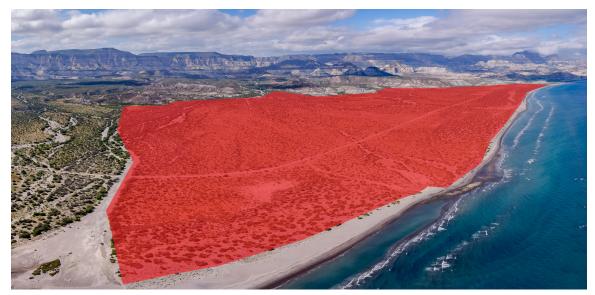

## MLS: 23-4659 107,639,104 TOTAL SF | 10,000,000 TOTAL M2 | 36,597 FRONTAGE LENGTH FT.

## ABOUT PREDIO PUNTA COYOTE

Punta Coyote is located between San Evaristo and San Juan de la Costa, 52 miles from La Paz and 49 miles from the International Airport; its extensive surface offers 1000 hectares and 3,400 meters of beachfront, as well as a topography where flat land predominates. Wonderful views of the sea and surrounded by the remnants of the Sierra de La Giganta and two streams make Punta Coyote a unique and ideal place to carry out a tourist development such as a boutique hotel or an ecotourism project that allows exclusive amenities to the area. To speak of Punta Coyote refers to an exclusive jewel open to residential tourism development. Special features: – To 52 miles from La Paz, taking the San Juan de La Costa w—100000 hectares -3,400 kilometers of beachfront.