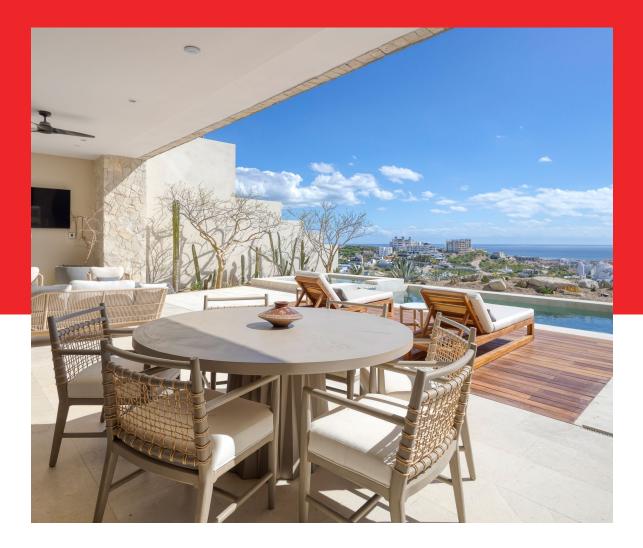

#### Welcome to Solesta Residences

Perched on the highest hill of Club Campestre San Jose, the Solesta residences offer breathtaking views over the azure waters of the Sea of Cortes, lush fairways, and surrounding mountains?an inspired blend of natural beauty and stylish sophistication with meticulously designed options to fit every lifestyle. Enjoy an elevated perspective of San Jose.

This spectacular residence has indoor-outdoor living spaces of 5,985 square feet over two-story?4bedroom residence with many options to upgrade or customize elements to fit the needs of your lifestyle.