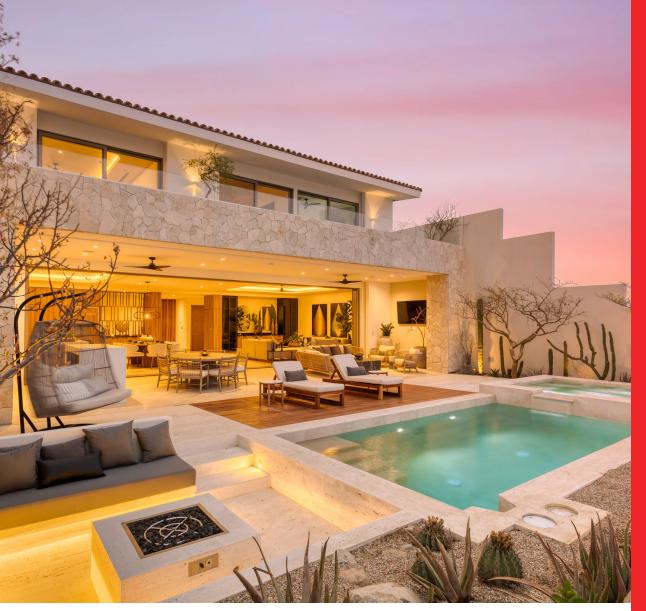

#### Welcome to Solesta Residences

Perched on the highest hill of Club Campestre San Jose, the Solesta residences offer breathtaking views over the azure waters of the Sea of Cortes, lush fairways, and surrounding mountains?an inspired blend of natural beauty and stylish sophistication with meticulously designed options to fit every lifestyle. Enjoy an elevated perspective of San Jose.

This spectacular residence has indoor-outdoor living spaces of 5,985 square feet over two-story?4bedroom residence with many options to upgrade or customize elements to fit the needs of your lifestyle.