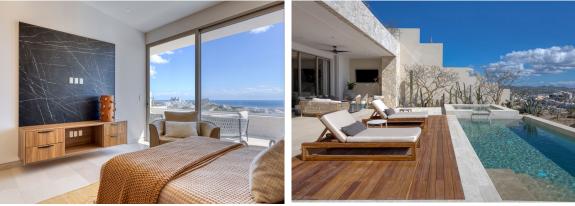

### MLS: 23-1033 4 BEDS | 4.5 BATHS | 3,831.95 AC SF | 7,470 SF LOT SIZE

This spectacular residence has indoor-outdoor living spaces of 5,985 square feet over two-story?4bedroom residence with many options to upgrade or customize elements to fit the needs of your lifestyle.