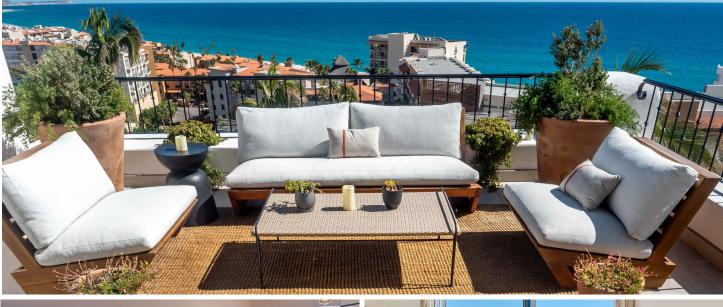

## Listing Overview

Luxurious two-bedroom, two-bathroom corner residence within the highly coveted Lomas de La Jolla community. This contemporary hideaway features a unique wraparound patio and boasts forever viPunta Pamilla views andndless Sea of Cortez ocean views from every room. Fully equipped and ready for immediate delivery.

Lomas de La Jolla is located in the foothills of La Jolla Residencial. The community is gated with twenty-four-hour security. It overlooks the famous Costa Azul beach and is a short drive into historic downtown San Jose del Cabo. Easy access to the Shoppes at Palmilla and the swimmable Palmilla Beach.