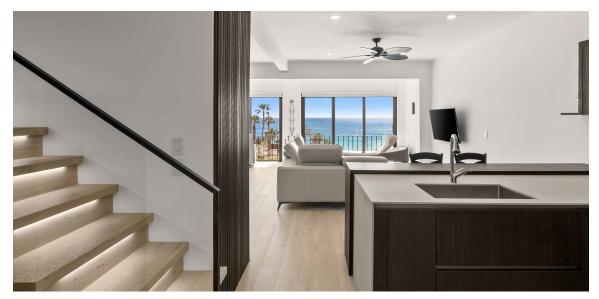

The condo has been renovated into an open-concept floor plan to take advantage of the space and maximize the views. Furniture, all of the carpentry work, including kitchen, closets, vanities, shelves, interior doors, and hardwood flooring, have been imported from Italy, new appliances and A/C mini splits in every room, dimmable lights throughout the property, and new double pane sliding glass windows.