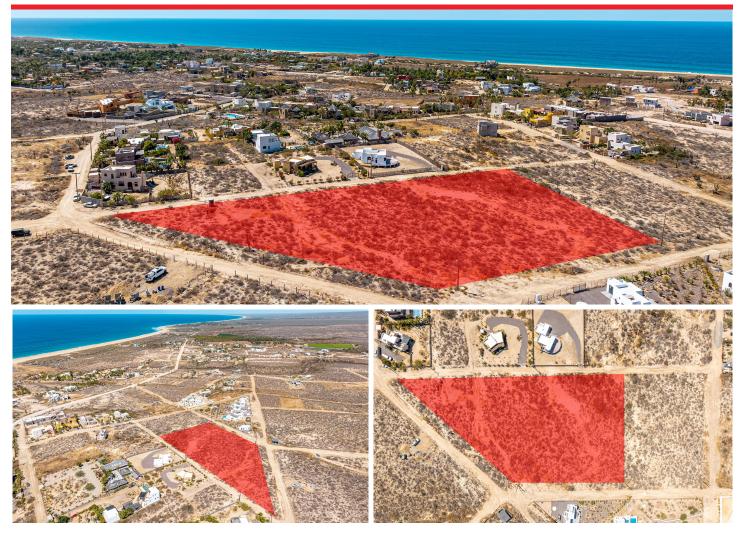

## BOCANA RIDGE A

TODOS SANTOS | MLS: 24-1360 | 90,767 SF LOT SIZE

## Listing Overview

Custom design your Todos Santos land investment parcel with a trifecta of options. Bocana Ridge A boasts a generous 8432 m2 bordered on three sides with municipal access. Subdivided into two parcels, Bocana Ridge B offers 4432 m2, and Bocana Ridge C features 4000 m2.

All three properties have lovely ocean views from the road level and panoramic "forever views" are delivered from both the second and third levels. The Sierra de la Laguna mountains to the east provide a natural backdrop to spectacular sunsets to the west. The lots of Bocana Ridge are flanked by luxury homes, bringing added value to these spacious homesites.