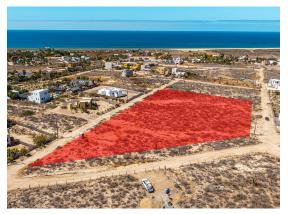

## ABOUT BOCANA RIDGE A

Custom design your Todos Santos land investment parcel with a trifecta of options.

Bocana Ridge A boasts a generous 8432 m2 bordered on three sides with municipal access. Subdivided into two parcels, Bocana Ridge B offers 4432 m2, and Bocana Ridge C features 4000 m2.

All three properties have lovely ocean views from the road level and panoramic "forever views" are delivered from both the second and third levels. The Sierra de la Laguna mountains to the east provide a natural backdrop to spectacular sunsets to the west. The lots of Bocana Ridge are flanked by luxury homes, bringing added value to these spacious homesites.