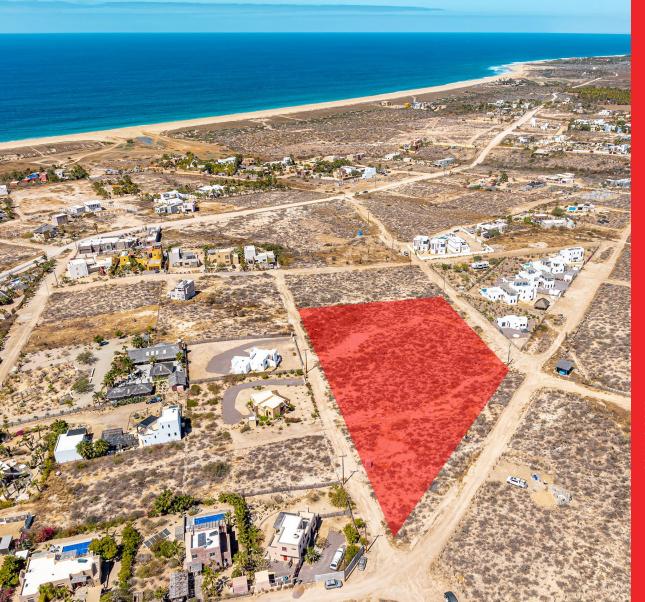

## ABOUT BOCANA RIDGE A

Custom design your Todos Santos land investment parcel with a trifecta of options.

Bocana Ridge A boasts a generous 8432 m2 bordered on three sides with municipal access. Subdivided into two parcels, Bocana Ridge B offers 4432 m2, and Bocana Ridge C features 4000 m2.

All three properties have lovely ocean views from the road level and panoramic "forever views" are delivered from both the second and third levels. The Sierra de la Laguna mountains to the east provide a natural backdrop to spectacular sunsets to the west. The lots of Bocana Ridge are flanked by luxury homes, bringing added value to these spacious homesites.