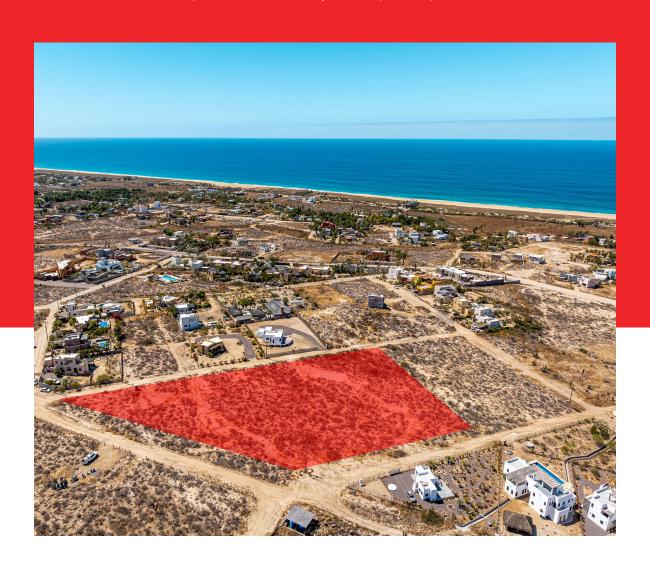

## ABOUT BOCANA RIDGE A

Custom design your Todos Santos land investment parcel with a trifecta of options.

Bocana Ridge A boasts a generous 8432 m2 bordered on three sides with municipal access. Subdivided into two parcels, Bocana Ridge B offers 4432 m2, and Bocana Ridge C features 4000 m2.

All three properties have lovely ocean views from the road level and panoramic "forever views" are delivered from both the second and third levels. The Sierra de la Laguna mountains to the east provide a natural backdrop to spectacular sunsets to the west. The lots of Bocana Ridge are flanked by luxury homes, bringing added value to these spacious homesites.