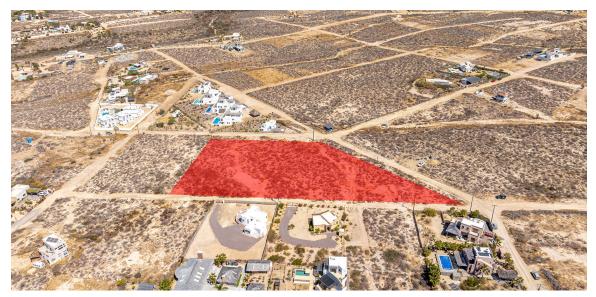

## ABOUT BOCANA RIDGE A

Custom design your Todos Santos land investment parcel with a trifecta of options.

Bocana Ridge A boasts a generous 8432 m2 bordered on three sides with municipal access. Subdivided into two parcels, Bocana Ridge B offers 4432 m2, and Bocana Ridge C features 4000 m2.

All three properties have lovely ocean views from the road level and panoramic "forever views" are delivered from both the second and third levels. The Sierra de la Laguna mountains to the east provide a natural backdrop to spectacular sunsets to the west. The lots of Bocana Ridge are flanked by luxury homes, bringing added value to these spacious homesites.