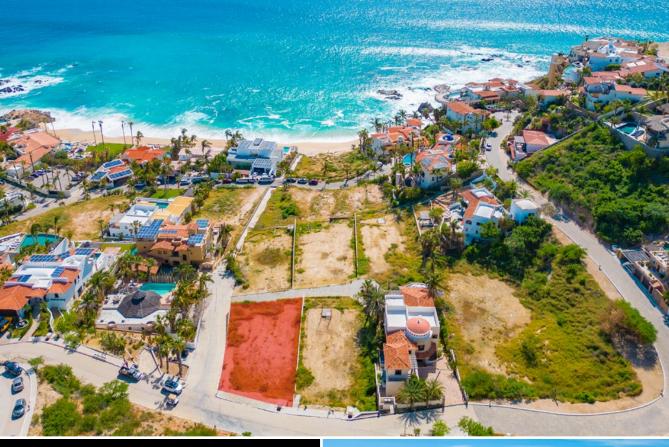

Within the exclusive community of "Las Brisas," atop the hill lies the Brisa del Coral lot boasting a stunning panoramic ocean view, just a two-minute walk from one of the most beautiful and swim-friendly beaches in the area. With an area of 674.34 m2 / 7,258.63 SF, the lot provides an excellent and privileged space to build the house of your dreams in a very tranquil community, just five minutes from San José del Cabo.