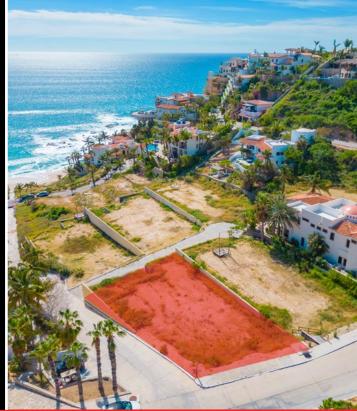

Within the exclusive community of "Las Brisas," atop the hill lies the Brisa del Coral lot boasting a stunning panoramic ocean view, just a two-minute walk from one of the most beautiful and swim-friendly beaches in the area. With an area of 674.34 m2 / 7,258.63 SF, the lot provides an excellent and privileged space to build the house of your dreams in a very tranquil community, just five minutes from San José del Cabo.