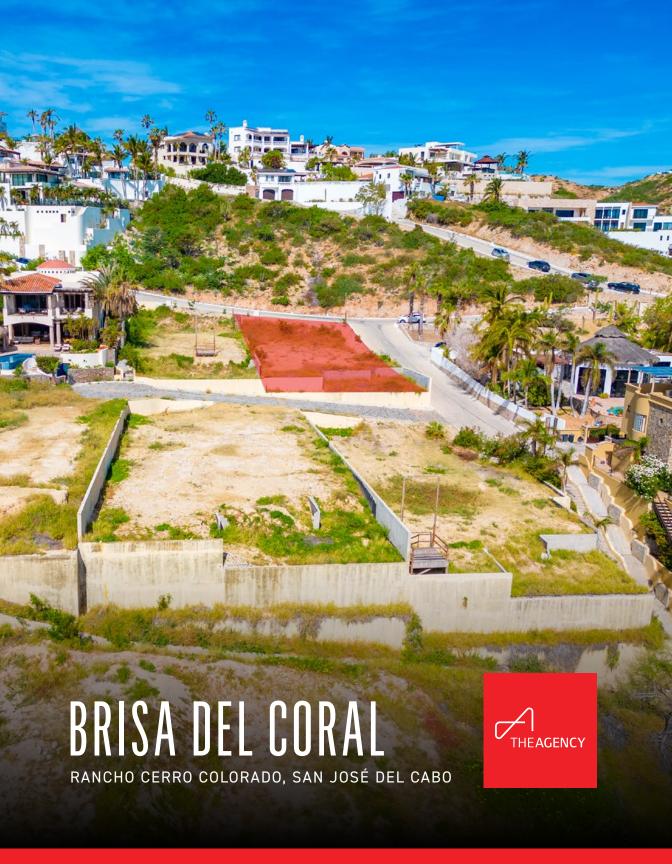

Within the exclusive community of "Las Brisas," atop the hill lies the Brisa del Coral lot boasting a stunning panoramic ocean view, just a two-minute walk from one of the most beautiful and swim-friendly beaches in the area. With an area of 674.34 m2 / 7,258.63 SF, the lot provides an excellent and privileged space to build the house of your dreams in a very tranquil community, just five minutes from San José del Cabo.