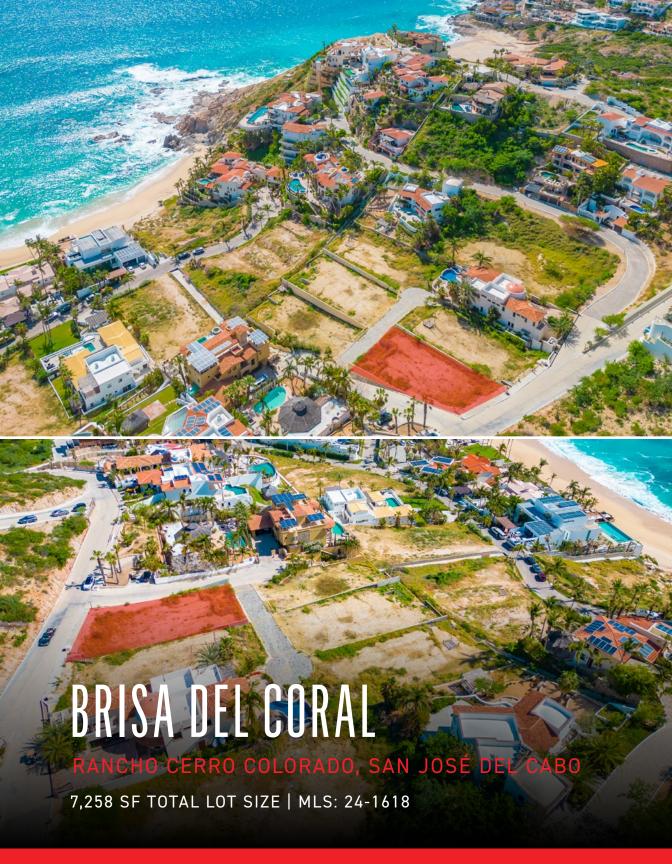

Within the exclusive community of "Las Brisas," atop the hill lies the Brisa del Coral lot boasting a stunning panoramic ocean view, just a two-minute walk from one of the most beautiful and swim-friendly beaches in the area. With an area of 674.34 m2 / 7,258.63 SF, the lot provides an excellent and privileged space to build the house of your dreams in a very tranquil community, just five minutes from San José del Cabo.