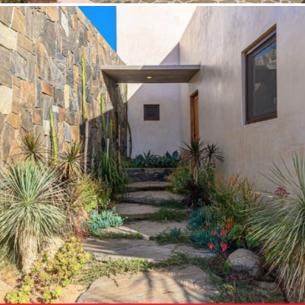

## LISTING OVERVIEW

How to describe a feeling like this? Starting with the artisan hand-woven palo de arco entry gates, following you up the path lined with endemic plants to be welcomed home by oversized piedra laja stepping stones into the most charming entryway, full of lush greenery and well established cacti and succulents. The handcrafted parota wood entry door opens to reveal a huge picture window bringing the outdoors in. Large scale windows scattered throughout the house allow seamless interaction with the outdoors from every room and frame many intentional garden views. We call it "Artwork by Mother Nature"