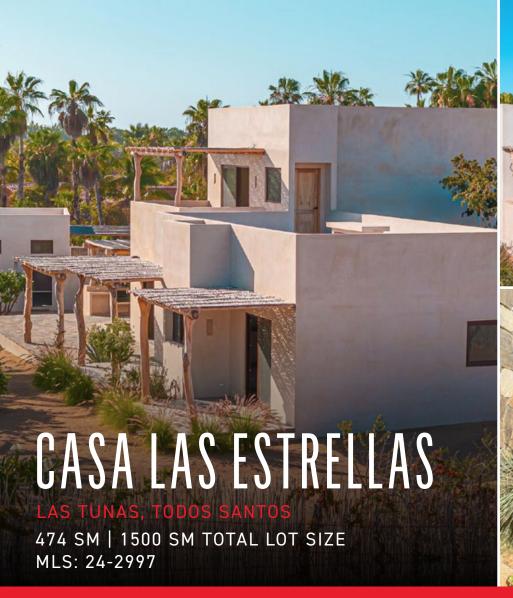

## LISTING OVERVIEW

How to describe a feeling like this? Starting with the artisan hand-woven palo de arco entry gates, following you up the path lined with endemic plants to be welcomed home by oversized piedra laja stepping stones into the most charming entryway, full of lush greenery and well established cacti and succulents. The handcrafted parota wood entry door opens to reveal a huge picture window bringing the outdoors in. Large scale windows scattered throughout the house allow seamless interaction with the outdoors from every room and frame many intentional garden views. We call it "Artwork by Mother Nature"