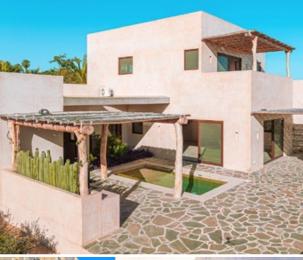

## LISTING OVERVIEW

How to describe a feeling like this? Starting with the artisan hand-woven palo de arco entry gates, following you up the path lined with endemic plants to be welcomed home by oversized piedra laja stepping stones into the most charming entryway, full of lush greenery and well established cacti and succulents. The handcrafted parota wood entry door opens to reveal a huge picture window bringing the outdoors in. Large scale windows scattered throughout the house allow seamless interaction with the outdoors from every room and frame many intentional garden views. We call it "Artwork by Mother Nature"

## DETAILS

AMENITIES: BBQ Area; Fence / Wall; Patio; Pergola; Pool; Sitting Area; Storage Area APPLIANCES: Clothes Dryer: Gas; Clothes Washer; Dishwasher; Oven: Gas; Range: Gas; Refrigerator CONSTRUCTION TYPE: Concrete / Cinder Block; Flooring Types: Concrete DEVICES: Ceiling Fans; Air Conditioning: Central; Water Heater: Tank; Water Purification ROAD TYPE: Dirt Not Maintained TITLE: Escritura