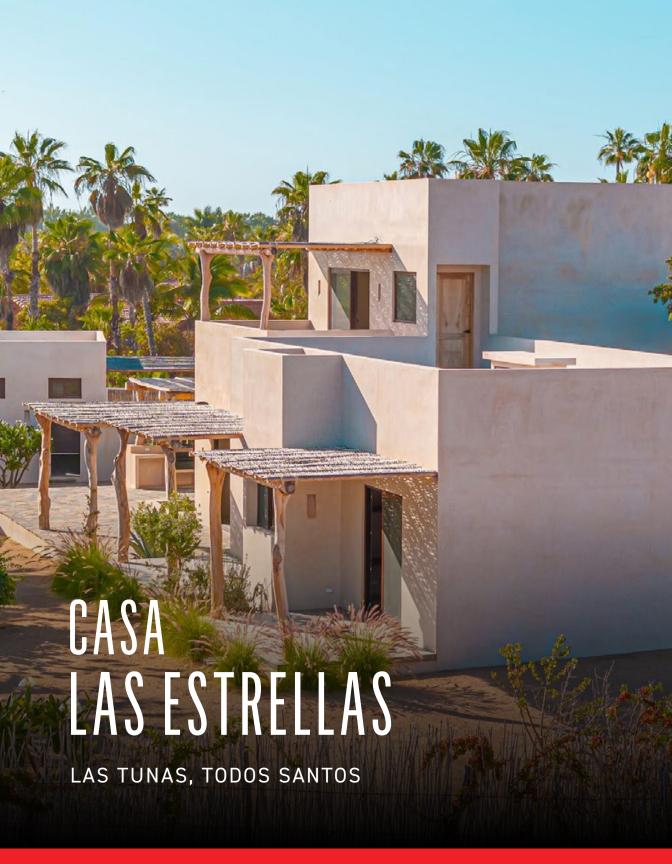

How to describe a feeling like this? Starting with the artisan hand-woven palo de arco entry gates, following you up the path lined with endemic plants to be welcomed home by oversized piedra laja stepping stones into the most charming entryway, full of lush greenery and well established cacti and succulents. The handcrafted parota wood entry door opens to reveal a huge picture window bringing the outdoors in. Large scale windows scattered throughout the house allow seamless interaction with the outdoors from every room and frame many intentional garden views. We call it "Artwork by Mother Nature"