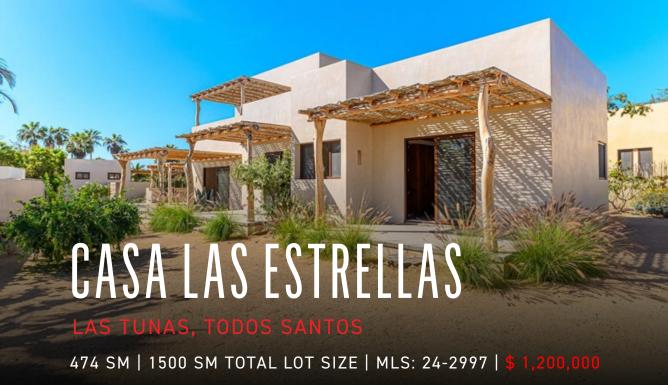

How to describe a feeling like this? Starting with the artisan hand-woven palo de arco entry gates, following you up the path lined with endemic plants to be welcomed home by oversized piedra laja stepping stones into the most charming entryway, full of lush greenery and well established cacti and succulents. The handcrafted parota wood entry door opens to reveal a huge picture window bringing the outdoors in. Large scale windows scattered throughout the house allow seamless interaction with the outdoors from every room and frame many intentional garden views. We call it "Artwork by Mother Nature"