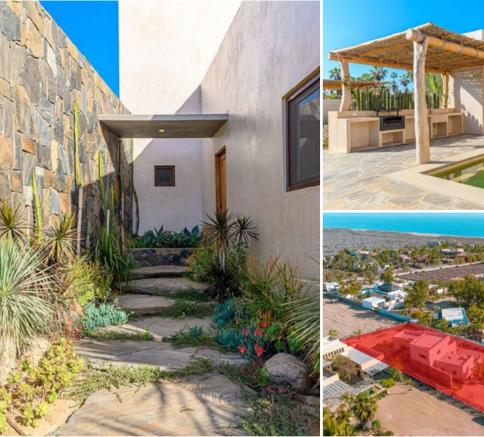

How to describe a feeling like this? Starting with the artisan hand-woven palo de arco entry gates, following you up the path lined with endemic plants to be welcomed home by oversized piedra laja stepping stones into the most charming entryway, full of lush greenery and well established cacti and succulents. The handcrafted parota wood entry door opens to reveal a huge picture window bringing the outdoors in. Large scale windows scattered throughout the house allow seamless interaction with the outdoors from every room and frame many intentional garden views. We call it "Artwork by Mother Nature"