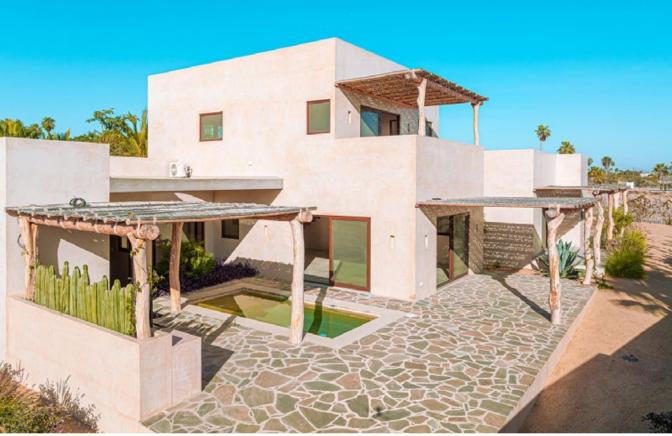

How to describe a feeling like this? Starting with the artisan hand-woven palo de arco entry gates, following you up the path lined with endemic plants to be welcomed home by oversized piedra laja stepping stones into the most charming entryway, full of lush greenery and well established cacti and succulents. The handcrafted parota wood entry door opens to reveal a huge picture window bringing the outdoors in. Large scale windows scattered throughout the house allow seamless interaction with the outdoors from every room and frame many intentional garden views. We call it "Artwork by Mother Nature"