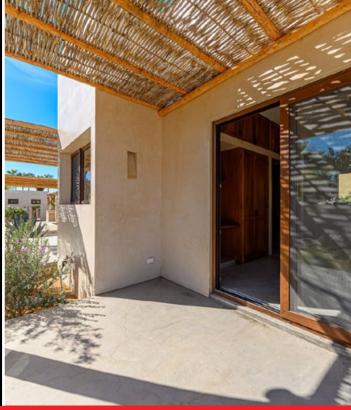

How to describe a feeling like this? Starting with the artisan hand-woven palo de arco entry gates, following you up the path lined with endemic plants to be welcomed home by oversized piedra laja stepping stones into the most charming entryway, full of lush greenery and well established cacti and succulents. The handcrafted parota wood entry door opens to reveal a huge picture window bringing the outdoors in. Large scale windows scattered throughout the house allow seamless interaction with the outdoors from every room and frame many intentional garden views. We call it "Artwork by Mother Nature"