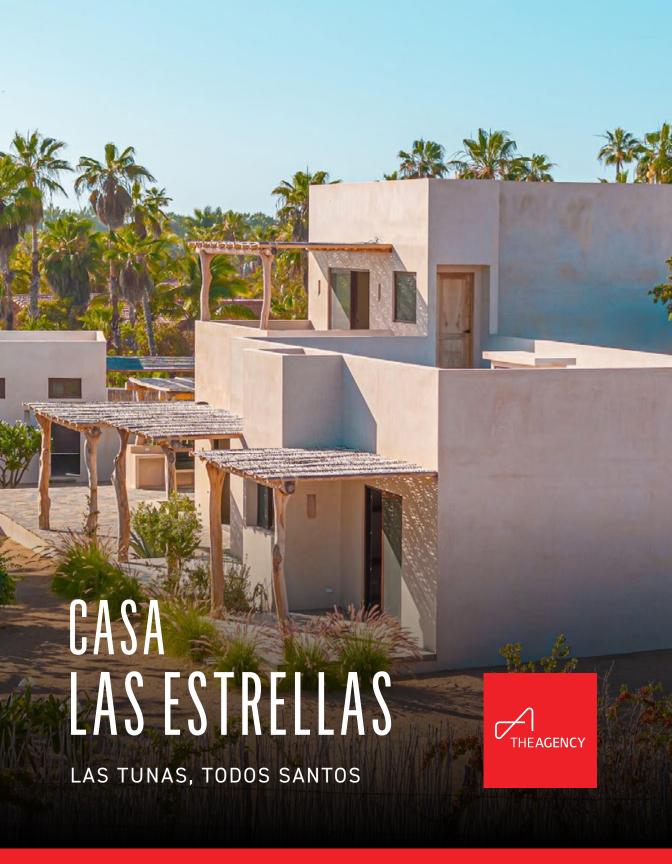

How to describe a feeling like this? Starting with the artisan hand-woven palo de arco entry gates, following you up the path lined with endemic plants to be welcomed home by oversized piedra laja stepping stones into the most charming entryway, full of lush greenery and well established cacti and succulents. The handcrafted parota wood entry door opens to reveal a huge picture window bringing the outdoors in. Large scale windows scattered throughout the house allow seamless interaction with the outdoors from every room and frame many intentional garden views. We call it "Artwork by Mother Nature"