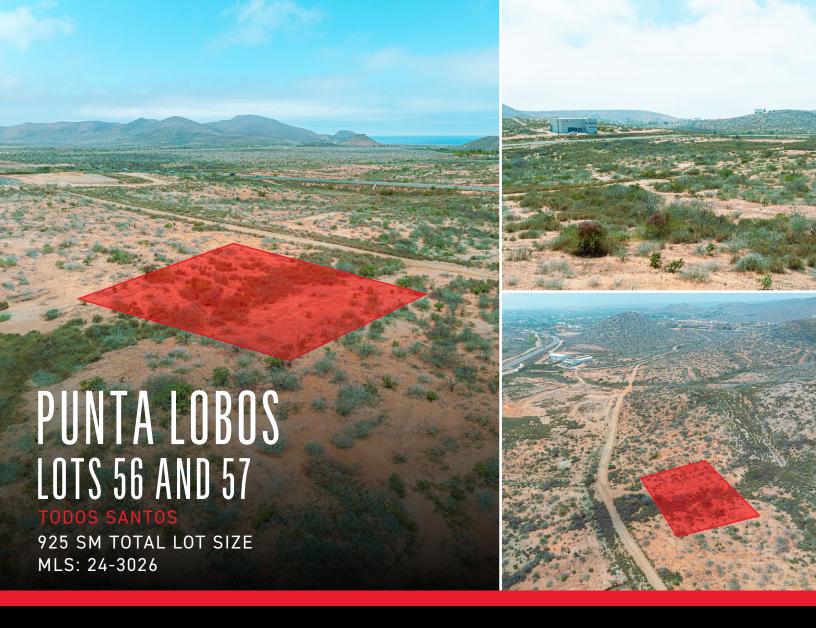

## LISTING OVERVIEW

Discover this exceptional 925 square meter property consisting of two separately deeded lots. It is located just outside downtown Todos Santos, arriving from Pescadero to the south. Enjoy effortless access to Highway 19, with easy and quick access to both cities, La Paz and Cabo San Lucas, less than an hour away.

The slightly elevated, gently sloped terrain offers stunning ocean views from the second and third floors. With municipal electricity connections in process, this property provides convenient access to essential services and is ready for immediate construction.

## DETAILS

ROAD TYPE: Dirt Not Maintained
TITLE: Fideicomiso: Escritura

ELECTRICITY: Distance to CFE: 0.5 km

WATER: Trucked SEWAGE: Septic

TOPOGRAPHY: Gentle Slope

HOW TO SHOW: Agent To Accompany POTENTIAL USE: Residential Lot