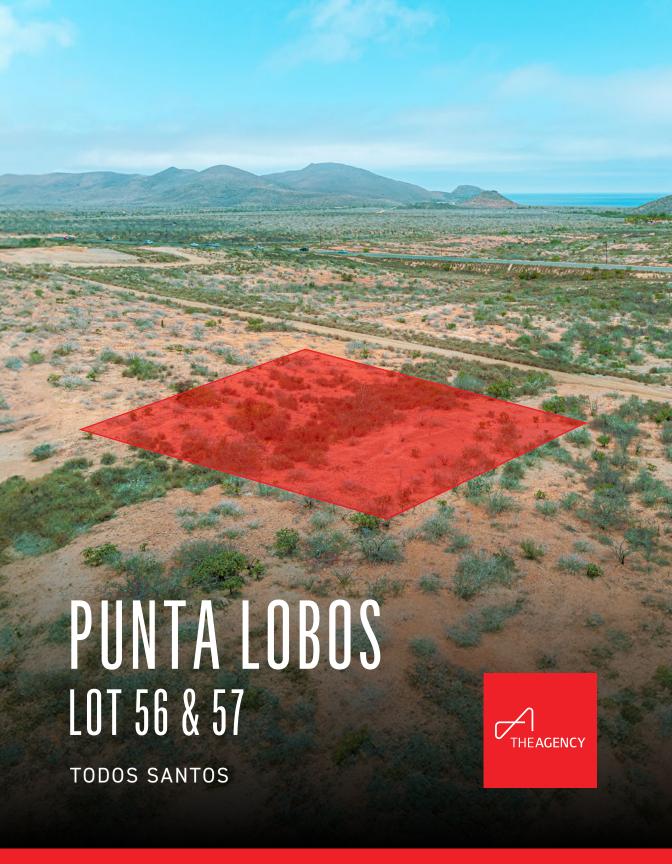

## PUNTA LOBOS LOT 56 & 57

TODOS SANTOS

925 SM TOTAL LOT SIZE | MLS: 24-3026 | \$ 70,000

Discover this exceptional 925 square meter property consisting of two separately deeded lots. It is located just outside downtown Todos Santos, arriving from Pescadero to the south. Enjoy effortless access to Highway 19, with easy and quick access to both cities, La Paz and Cabo San Lucas, less than an hour away.

The slightly elevated, gently sloped terrain offers stunning ocean views from the second and third floors. With municipal electricity connections in process, this property provides convenient access to essential services and is ready for immediate construction.