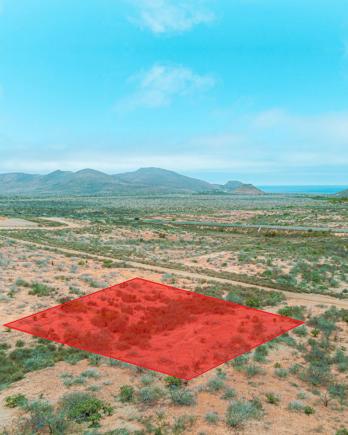

## PUNTA LOBOS LOT 56 & 57

TODOS SANTOS

925 SM TOTAL LOT SIZE | MLS: 24-3026 | \$ 70,000

Discover this exceptional 925 square meter property consisting of two separately deeded lots. It is located just outside downtown Todos Santos, arriving from Pescadero to the south. Enjoy effortless access to Highway 19, with easy and quick access to both cities, La Paz and Cabo San Lucas, less than an hour away.

The slightly elevated, gently sloped terrain offers stunning ocean views from the second and third floors. With municipal electricity connections in process, this property provides convenient access to essential services and is ready for immediate construction.