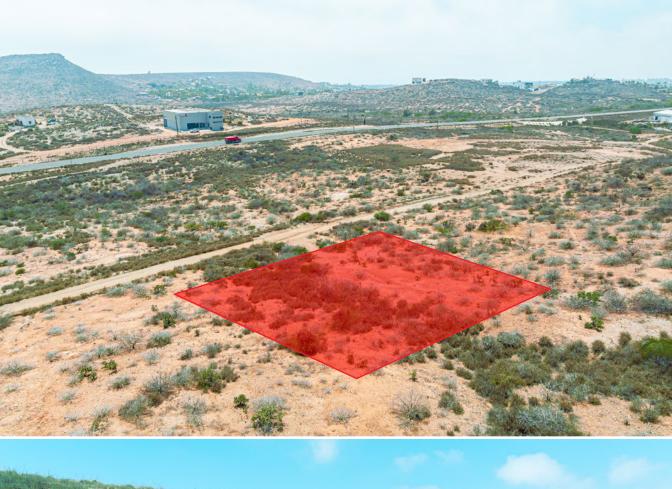

## PUNTA LOBOS LOT 56 & 57

TODOS SANTOS

925 SM TOTAL LOT SIZE | MLS: 24-3026 | \$ 70,000

Discover this exceptional 925 square meter property consisting of two separately deeded lots. It is located just outside downtown Todos Santos, arriving from Pescadero to the south. Enjoy effortless access to Highway 19, with easy and quick access to both cities, La Paz and Cabo San Lucas, less than an hour away.

The slightly elevated, gently sloped terrain offers stunning ocean views from the second and third floors. With municipal electricity connections in process, this property provides convenient access to essential services and is ready for immediate construction.