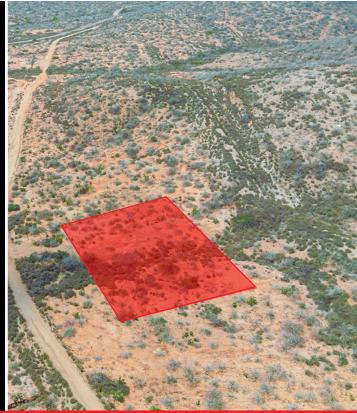

## PUNTA LOBOS LOT 56 & 57

TODOS SANTOS

925 SM TOTAL LOT SIZE | MLS: 24-3026 | \$ 70,000

Discover this exceptional 925 square meter property consisting of two separately deeded lots. It is located just outside downtown Todos Santos, arriving from Pescadero to the south. Enjoy effortless access to Highway 19, with easy and quick access to both cities, La Paz and Cabo San Lucas, less than an hour away.

The slightly elevated, gently sloped terrain offers stunning ocean views from the second and third floors. With municipal electricity connections in process, this property provides convenient access to essential services and is ready for immediate construction.