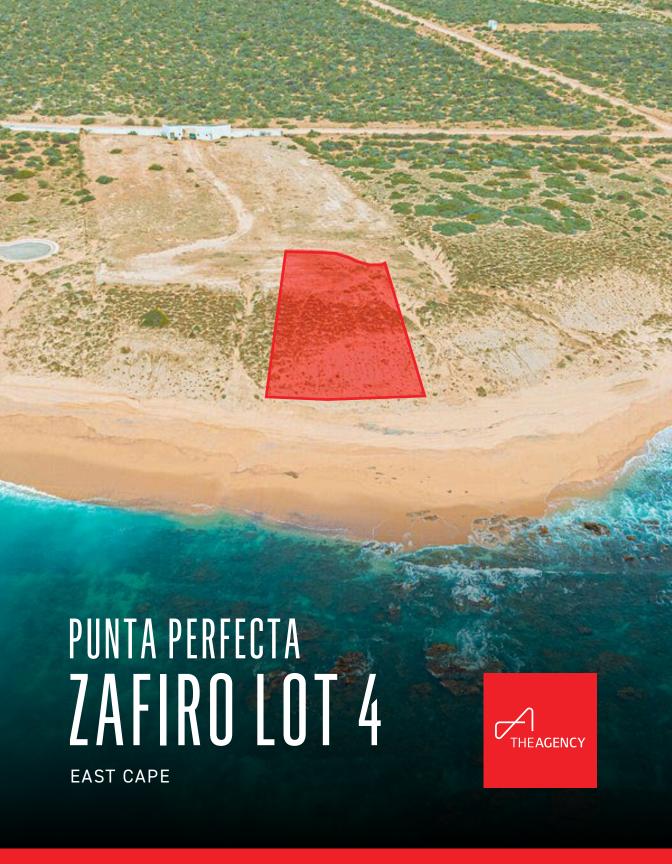

EAST CAPE

1575 SM TOTAL LOT SIZE | MLS: 24-3307 | \$ 550,000

Beachfront Punta Perfecta Zafiro Lot 4 is a 0.4 acre lot overlooking the pristine beach and surf at Punta Perfecta in Boca de las Vinoramas on the southern East Cape. Fifteen minutes drive from Nine Palms, 15-20 minutes from Zai Sushi, Lateral Tacos and the fun surf at La Fortuna and minutes from VidaSoul and Villa del Faro restaurants. Conveniently located 25 miles (45 minutes) from the Los Cabos International Airport via the Palo Escopeta Road and one hour from downtown San Jose del Cabo. This is an ocean lovers paradise.