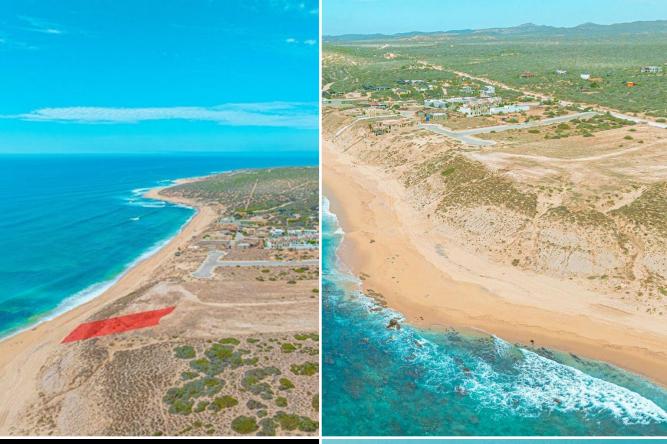

EAST CAPE

1575 SM TOTAL LOT SIZE | MLS: 24-3307 | \$ 550,000

Beachfront Punta Perfecta Zafiro Lot 4 is a 0.4 acre lot overlooking the pristine beach and surf at Punta Perfecta in Boca de las Vinoramas on the southern East Cape. Fifteen minutes drive from Nine Palms, 15-20 minutes from Zai Sushi, Lateral Tacos and the fun surf at La Fortuna and minutes from VidaSoul and Villa del Faro restaurants. Conveniently located 25 miles (45 minutes) from the Los Cabos International Airport via the Palo Escopeta Road and one hour from downtown San Jose del Cabo. This is an ocean lovers paradise.