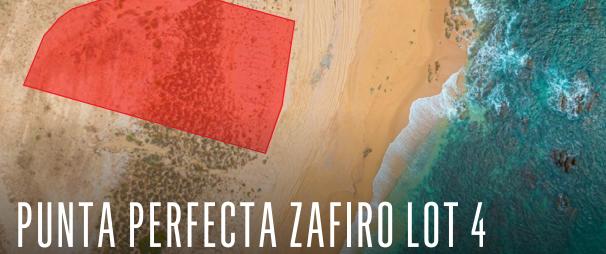

EAST CAPE

1575 SM TOTAL LOT SIZE | MLS: 24-3307 | \$ 550,000

Beachfront Punta Perfecta Zafiro Lot 4 is a 0.4 acre lot overlooking the pristine beach and surf at Punta Perfecta in Boca de las Vinoramas on the southern East Cape. Fifteen minutes drive from Nine Palms, 15-20 minutes from Zai Sushi, Lateral Tacos and the fun surf at La Fortuna and minutes from VidaSoul and Villa del Faro restaurants. Conveniently located 25 miles (45 minutes) from the Los Cabos International Airport via the Palo Escopeta Road and one hour from downtown San Jose del Cabo. This is an ocean lovers paradise.