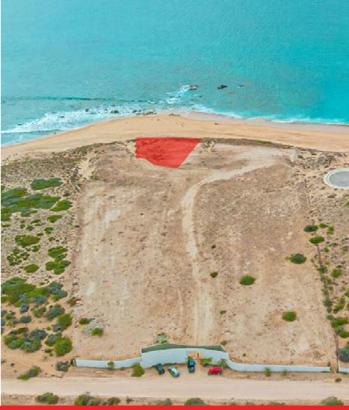

EAST CAPE

1575 SM TOTAL LOT SIZE | MLS: 24-3307 | \$ 550,000

Beachfront Punta Perfecta Zafiro Lot 4 is a 0.4 acre lot overlooking the pristine beach and surf at Punta Perfecta in Boca de las Vinoramas on the southern East Cape. Fifteen minutes drive from Nine Palms, 15-20 minutes from Zai Sushi, Lateral Tacos and the fun surf at La Fortuna and minutes from VidaSoul and Villa del Faro restaurants. Conveniently located 25 miles (45 minutes) from the Los Cabos International Airport via the Palo Escopeta Road and one hour from downtown San Jose del Cabo. This is an ocean lovers paradise.