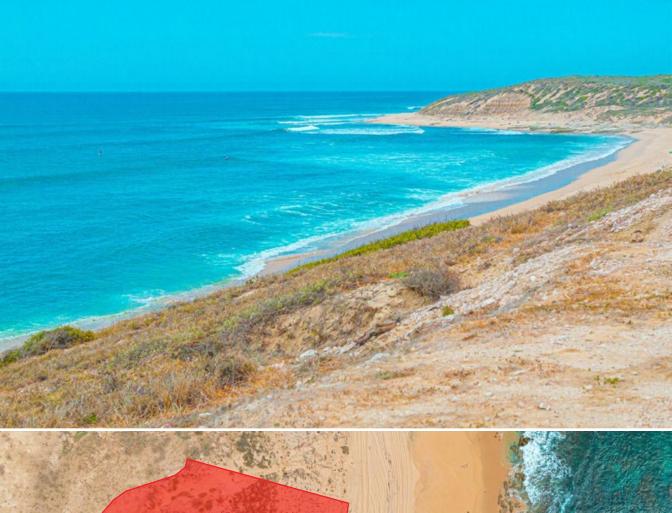

EAST CAPE

1575 SM TOTAL LOT SIZE | MLS: 24-3307 | \$ 550,000

Beachfront Punta Perfecta Zafiro Lot 4 is a 0.4 acre lot overlooking the pristine beach and surf at Punta Perfecta in Boca de las Vinoramas on the southern East Cape. Fifteen minutes drive from Nine Palms, 15-20 minutes from Zai Sushi, Lateral Tacos and the fun surf at La Fortuna and minutes from VidaSoul and Villa del Faro restaurants. Conveniently located 25 miles (45 minutes) from the Los Cabos International Airport via the Palo Escopeta Road and one hour from downtown San Jose del Cabo. This is an ocean lovers paradise.