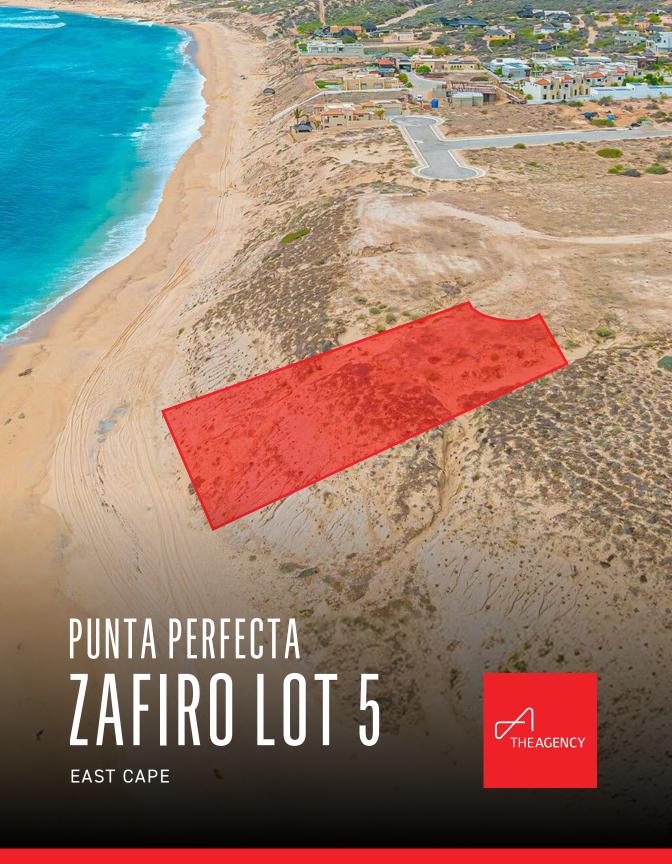

Beachfront Punta Perfecta Zafiro Lot 5 is a 0.4 acre lot overlooking the pristine beach and surf at Punta Perfecta in Boca de las Vinoramas on the southern East Cape. Fifteen minutes drive from Nine Palms, 15-20 minutes from Zai Sushi, Lateral Tacos and the fun surf at La Fortuna and minutes from VidaSoul and Villa del Faro restaurants. Conveniently located 25 miles (45 minutes) from the Los Cabos International Airport via the Palo Escopeta Road and one hour from downtown San Jose del Cabo. This is an ocean lovers paradise.