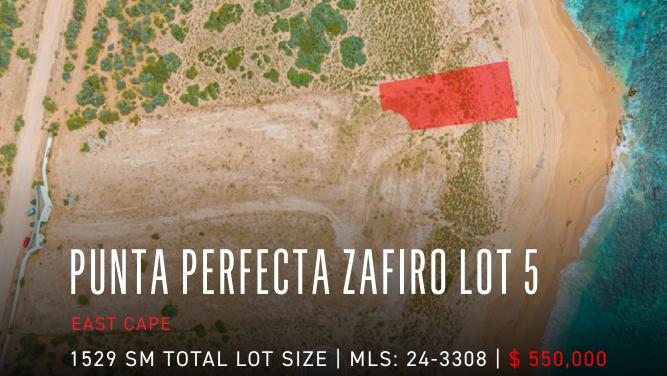

Beachfront Punta Perfecta Zafiro Lot 5 is a 0.4 acre lot overlooking the pristine beach and surf at Punta Perfecta in Boca de las Vinoramas on the southern East Cape. Fifteen minutes drive from Nine Palms, 15-20 minutes from Zai Sushi, Lateral Tacos and the fun surf at La Fortuna and minutes from VidaSoul and Villa del Faro restaurants. Conveniently located 25 miles (45 minutes) from the Los Cabos International Airport via the Palo Escopeta Road and one hour from downtown San Jose del Cabo. This is an ocean lovers paradise.