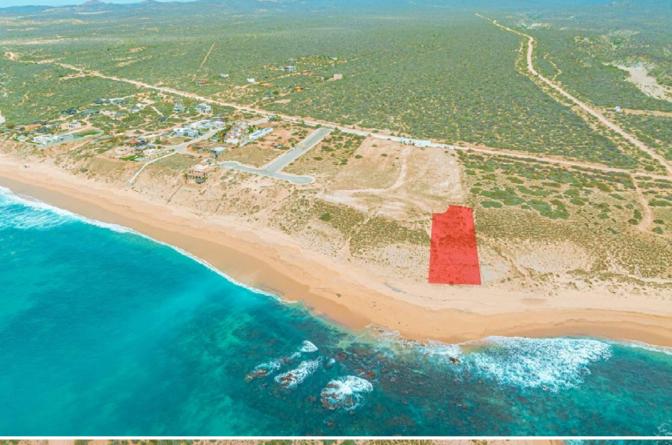

Beachfront Punta Perfecta Zafiro Lot 5 is a 0.4 acre lot overlooking the pristine beach and surf at Punta Perfecta in Boca de las Vinoramas on the southern East Cape. Fifteen minutes drive from Nine Palms, 15-20 minutes from Zai Sushi, Lateral Tacos and the fun surf at La Fortuna and minutes from VidaSoul and Villa del Faro restaurants. Conveniently located 25 miles (45 minutes) from the Los Cabos International Airport via the Palo Escopeta Road and one hour from downtown San Jose del Cabo. This is an ocean lovers paradise.