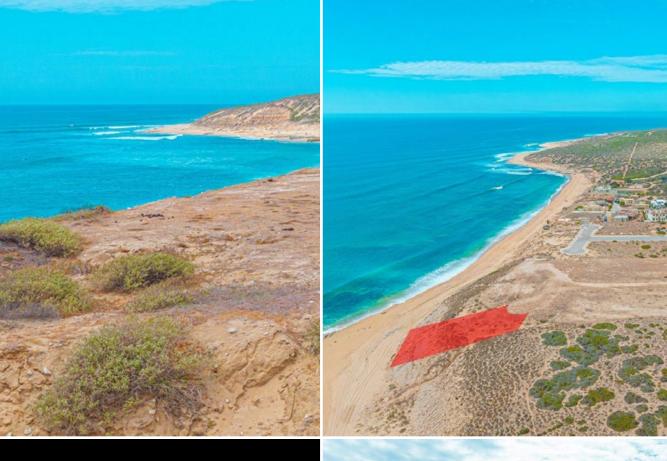

Beachfront Punta Perfecta Zafiro Lot 5 is a 0.4 acre lot overlooking the pristine beach and surf at Punta Perfecta in Boca de las Vinoramas on the southern East Cape. Fifteen minutes drive from Nine Palms, 15-20 minutes from Zai Sushi, Lateral Tacos and the fun surf at La Fortuna and minutes from VidaSoul and Villa del Faro restaurants. Conveniently located 25 miles (45 minutes) from the Los Cabos International Airport via the Palo Escopeta Road and one hour from downtown San Jose del Cabo. This is an ocean lovers paradise.