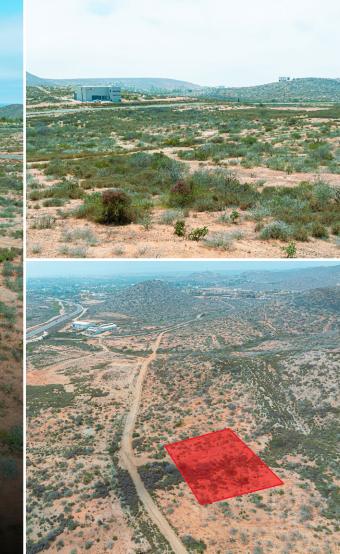

## PUNTA LOBOS LOTS 56 AND 57 TODOS SANTOS

925 SM TOTAL LOT SIZE MLS: 24-3026

## LISTING OVERVIEW

Discover this exceptional 925 square meter property consisting of two separately deeded lots. It is located just outside downtown Todos Santos, arriving from Pescadero to the south. Enjoy effortless access to Highway 19, with easy and quick access to both cities, La Paz and Cabo San Lucas, less than an hour away.

The slightly elevated, gently sloped terrain offers stunning ocean views from the second and third floors. With municipal electricity connections in process, this property provides convenient access to essential services and is ready for immediate construction.