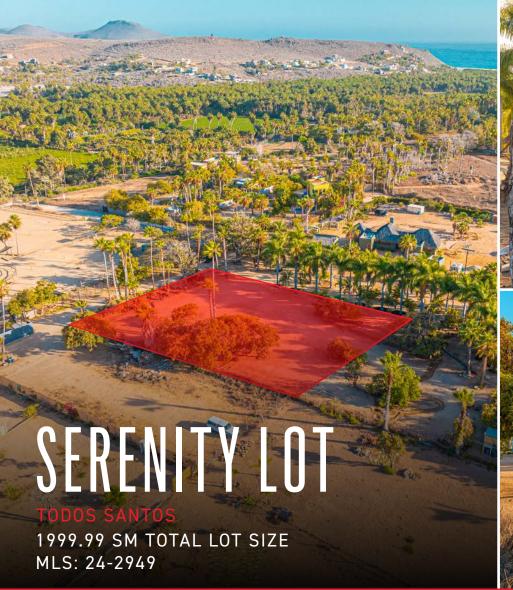

## LISTING OVERVIEW

Follow a meandering country road to the sweetest half-acre parcel of land tucked away among old growth mango trees and majestic Royal Palms. For those who yearn for the tranquil rural life surrounded by lush farmland, charming country homes and the peace and quiet of the coveted La Cachora neighborhood, Serenity Lot has all this and more. Fenced and gated with access to municipal power and abundant water, your dream homesite sits along numerous varieties of fruit trees, soaring palms and fertile earth ready for an organic garden or citrus orchard. A spacious 21,520 square feet of flat, buildable land on a dead end street, limiting street noise and traffic. It doesn't get much better than this.