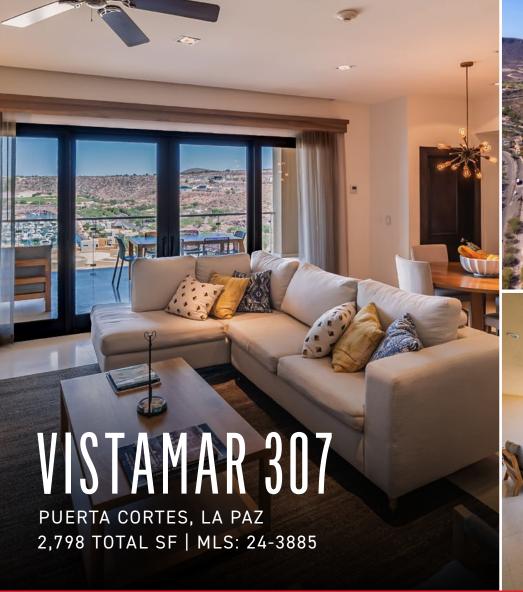

## LISTING OVERVIEW

Overlooking the most picturesque and peaceful bay in La Paz, Baja California Sur, this exquisite 2,798 sq. ft. luxury condominium is part of the Vistamar Residences within the exclusive gated resort development of Puerta Cortes, where enjoying the best of Baja is a way of life.

Whether you're seeking relaxation in a tranquil atmosphere or hosting guests who want to discover the beauty of nearby Balandra Beach or beyond, this condo provides the perfect setting.

Property includes a fully furnished and equipped Condo with a golf cart, one parking space, storage unit plus the Black Membership at Puerta Cortes.

Experience the elegance, serenity, and adventure that Puerta Cortes has to offer.