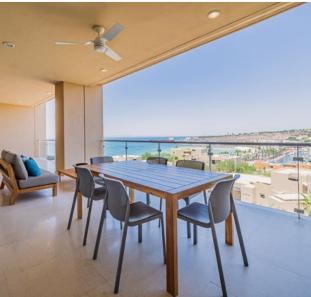

## LISTING OVERVIEW

Overlooking the most picturesque and peaceful bay in La Paz, Baja California Sur, this exquisite 2,798 sq. ft. luxury condominium is part of the Vistamar Residences within the exclusive gated resort development of Puerta Cortes, where enjoying the best of Baja is a way of life.

Whether you're seeking relaxation in a tranquil atmosphere or hosting guests who want to discover the beauty of nearby Balandra Beach or beyond, this condo provides the perfect setting.

Property includes a fully furnished and equipped Condo with a golf cart, one parking space, storage unit plus the Black Membership at Puerta Cortes.

Experience the elegance, serenity, and adventure that Puerta Cortes has to offer.