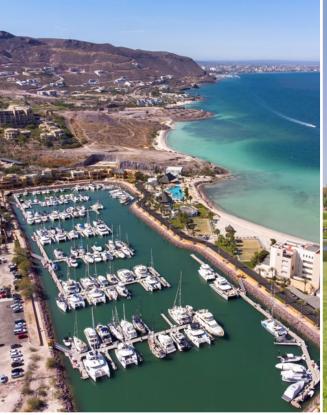

## VISTAMAR 307

PUERTA CORTES, LA PAZ 2,798 TOTAL SF | MLS: 24-3885 F

Overlooking the most picturesque and peaceful bay in La Paz, Baja California Sur, this exquisite 2,798 sq. ft. luxury condominium is part of the Vistamar Residences within the exclusive gated resort development of Puerta Cortes, where enjoying the best of Baja is a way of life.

Whether you're seeking relaxation in a tranquil atmosphere or hosting guests who want to discover the beauty of nearby Balandra Beach or beyond, this condo provides the perfect setting.

Property includes a fully furnished and equipped Condo with a golf cart, one parking space, storage unit plus the Black Membership at Puerta Cortes.

Experience the elegance, serenity, and adventure that Puerta Cortes has to offer.